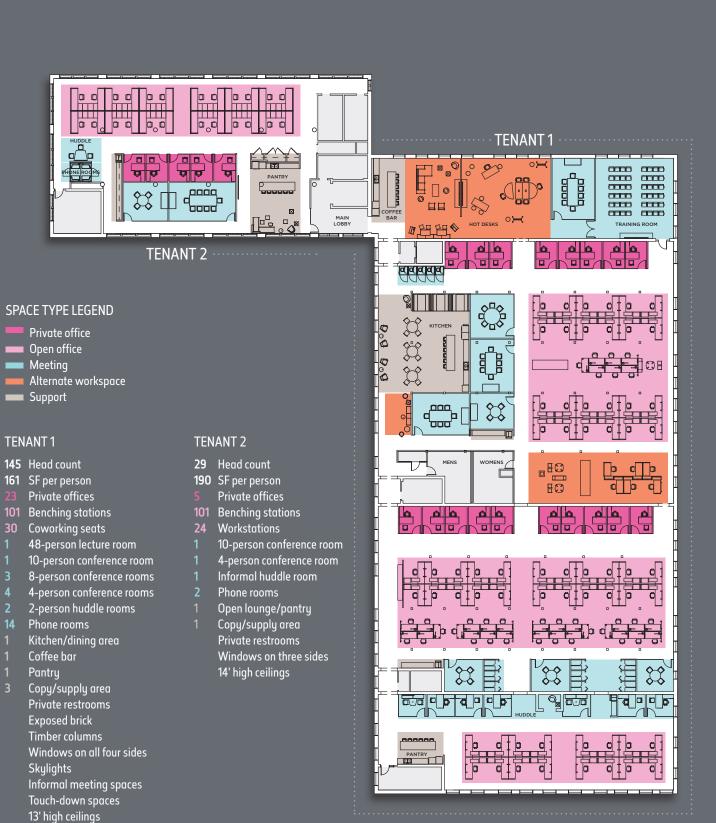

| First floor generator:<br>Milton Cat Diesel 300 KW                                                                                                                                                    |
|                                                        | 3–5 Story building  126,000 RSF  14'-20'  1.5/1,000 SF free parking  100 lbs. per foot Two loading docks – dock height with levelers 93" wide | 3–5 Story building  CAB WIDTH:  126,000 RSF  LENGTH:  14'–20'  HEIGHT:  1.5/1,000 SF free parking  ELECTRICAL:  100 lbs. per foot  Two loading docks – dock height with levelers 93" wide  GENERATOR: |













FIRST FLOOR

457 Seats of workstations and office space













## John Osten

For more information, contact:

617 531 4107 john.osten@jll.com

Molly Heath 617 316 6489 molly.heath@jll.com

Anslee Krouch 617 316 6479 anslee.krouch@jll.com