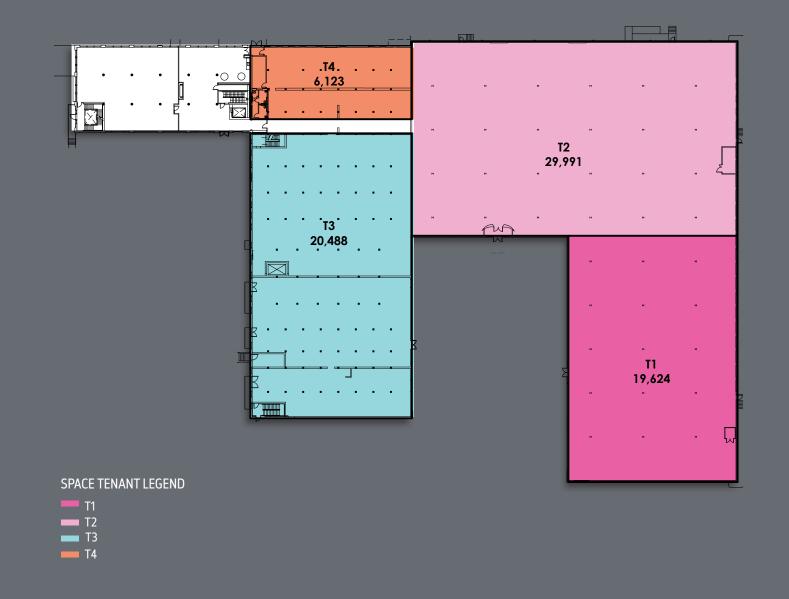

| First floor generator:<br>Milton Cat Diesel 300 KW                                                                                                                                                    |
|                                                        | 3–5 Story building  126,000 RSF  14'-20'  1.5/1,000 SF free parking  100 lbs. per foot Two loading docks – dock height with levelers 93" wide | 3–5 Story building  CAB WIDTH:  126,000 RSF  LENGTH:  14'–20'  HEIGHT:  1.5/1,000 SF free parking  ELECTRICAL:  100 lbs. per foot  Two loading docks – dock height with levelers 93" wide  GENERATOR: |













FIRST FLOOR

457 Seats of workstations and office space













## John Osten

For more information, contact:

617 531 4107 john.osten@jll.com

Molly Heath 617 316 6489 molly.heath@jll.com

Anslee Krouch 617 316 6479 anslee.krouch@jll.com