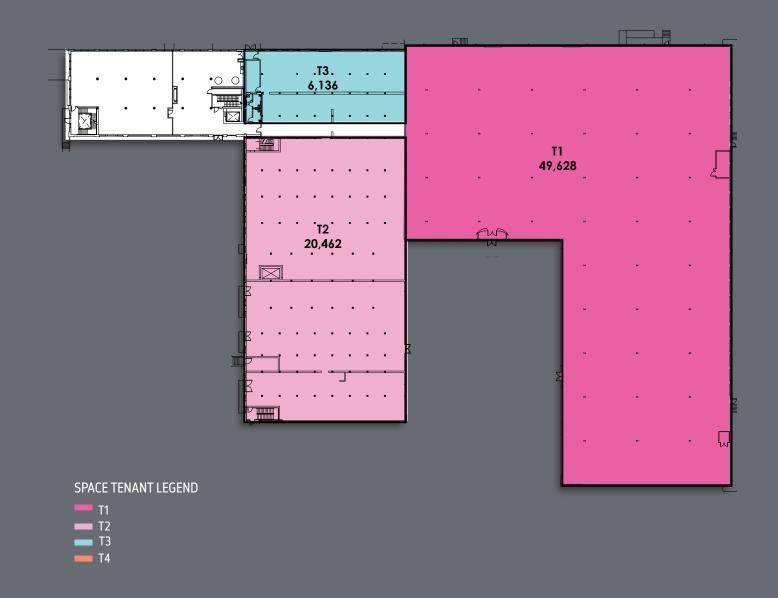

| First floor generator:<br>Milton Cat Diesel 300 KW                                                                                                                                                    |
|                                                        | 3–5 Story building  126,000 RSF  14'-20'  1.5/1,000 SF free parking  100 lbs. per foot Two loading docks – dock height with levelers 93" wide | 3–5 Story building  CAB WIDTH:  126,000 RSF  LENGTH:  14'–20'  HEIGHT:  1.5/1,000 SF free parking  ELECTRICAL:  100 lbs. per foot  Two loading docks – dock height with levelers 93" wide  GENERATOR: |













FIRST FLOOR

457 Seats of workstations and office space













## John Osten

For more information, contact:

617 531 4107 john.osten@jll.com

Molly Heath 617 316 6489 molly.heath@jll.com

Anslee Krouch 617 316 6479 anslee.krouch@jll.com