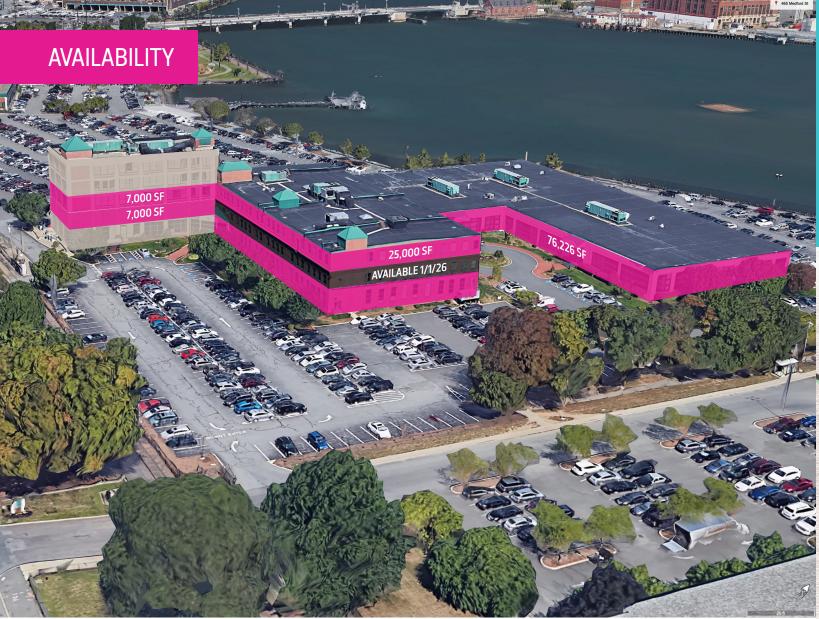

465 MEDFORD STREET

7,000 SF – 126,000 RSF Available Immediately

Schrafft's

CITY CENTER