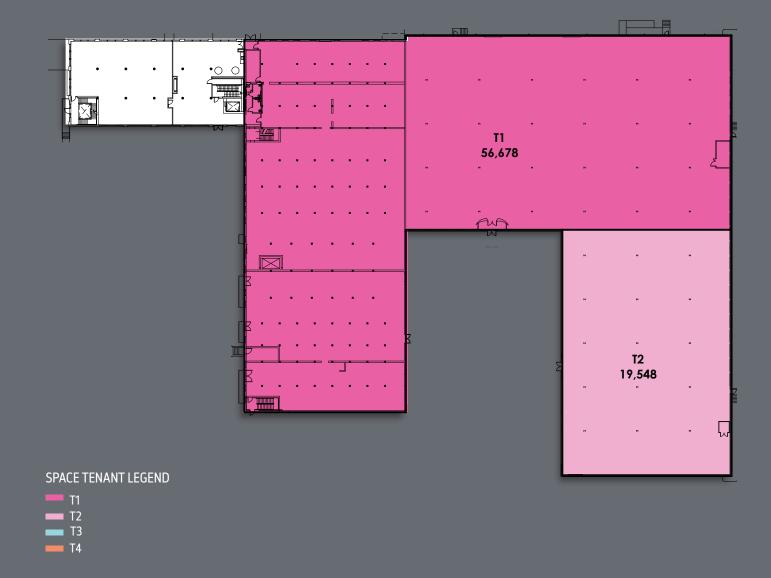

| First floor generator:<br>Milton Cat Diesel 300 KW                                                                                                                                                    |
|                                                        | 3–5 Story building  126,000 RSF  14'-20'  1.5/1,000 SF free parking  100 lbs. per foot Two loading docks – dock height with levelers 93" wide | 3–5 Story building  CAB WIDTH:  126,000 RSF  LENGTH:  14'–20'  HEIGHT:  1.5/1,000 SF free parking  ELECTRICAL:  100 lbs. per foot  Two loading docks – dock height with levelers 93" wide  GENERATOR: |













FIRST FLOOR

457 Seats of workstations and office space













## John Osten

For more information, contact:

617 531 4107 john.osten@jll.com

Molly Heath 617 316 6489 molly.heath@jll.com

Anslee Krouch 617 316 6479 anslee.krouch@jll.com