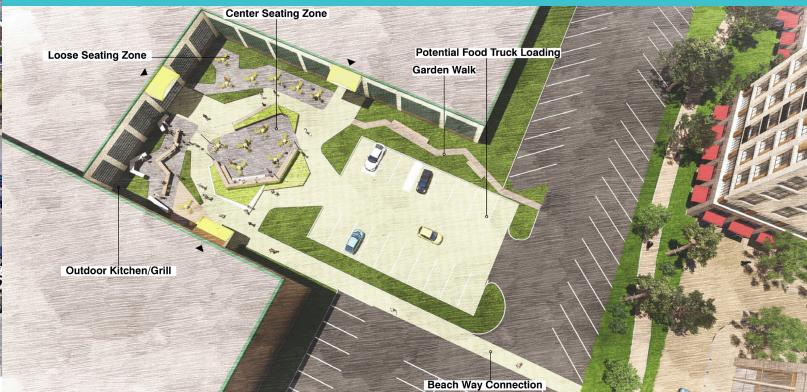

465 MEDFORD STREET

7,000 SF – 126,000 RSF Available Immediately



Schrafft's

CITY CENTER





## PARK HIGHLIGHTS







DEDICATED OUTDOOR SPACE



FITNESS CENTER



COLLABORATIVE CAFÉ



## **BUILDING SPECIFICATIONS**

| 160.000 SF                                             | ELEVATOR OPENING                                                                                                                              | : 4' x 7'                                                                                                                                                                                             |
|--------------------------------------------------------|-----------------------------------------------------------------------------------------------------------------------------------------------|-----------------------------------------------------------------------------------------------------------------------------------------------------------------