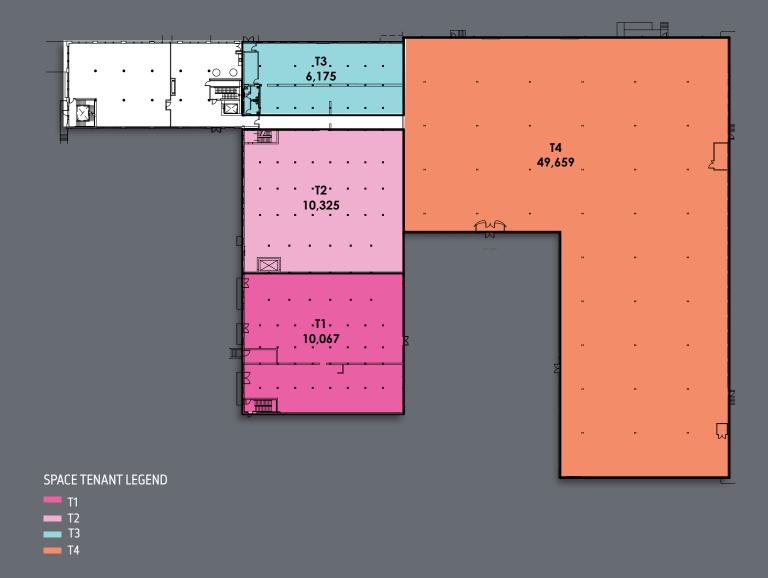

| First floor generator:<br>Milton Cat Diesel 300 KW                                                                                                                                                    |
|                                                        | 3–5 Story building  126,000 RSF  14'-20'  1.5/1,000 SF free parking  100 lbs. per foot Two loading docks – dock height with levelers 93" wide | 3–5 Story building  CAB WIDTH:  126,000 RSF  LENGTH:  14'–20'  HEIGHT:  1.5/1,000 SF free parking  ELECTRICAL:  100 lbs. per foot  Two loading docks – dock height with levelers 93" wide  GENERATOR: |













FIRST FLOOR

457 Seats of workstations and office space













## John Osten

For more information, contact:

617 531 4107 john.osten@jll.com

Molly Heath 617 316 6489 molly.heath@jll.com

Anslee Krouch 617 316 6479 anslee.krouch@jll.com