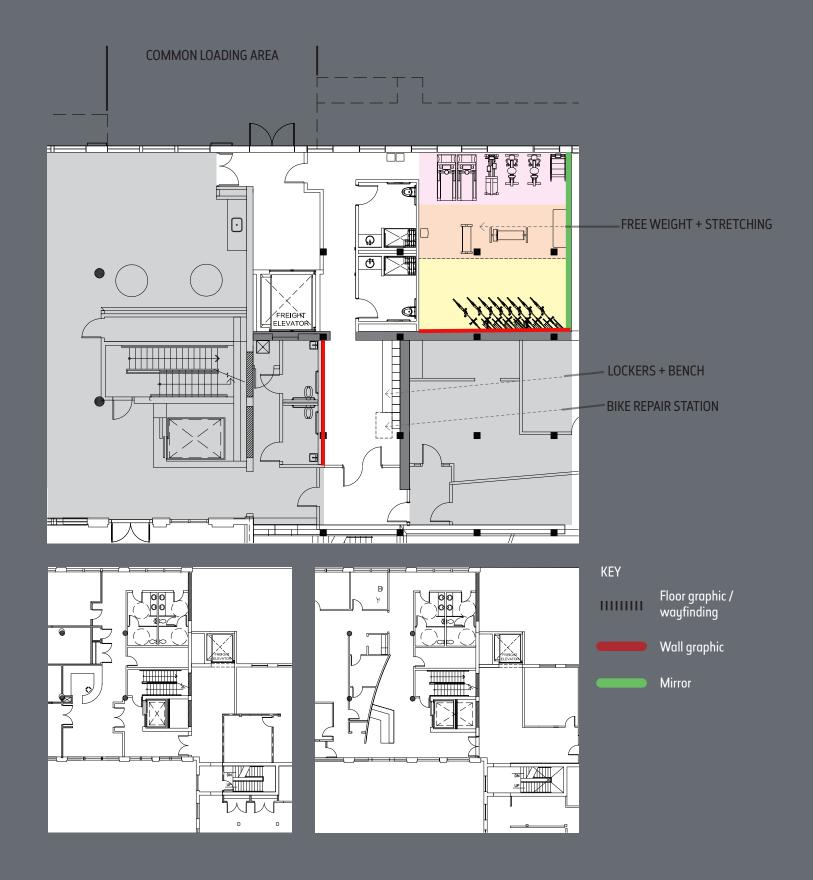

ton per 350 SF                            | GENERATOR:                                                                                                                                    | First floor generator:<br>Milton Cat Diesel 300 KW                                                                                                                                                    |
|                                                        | 3–5 Story building  126,000 RSF  14'-20'  1.5/1,000 SF free parking  100 lbs. per foot Two loading docks – dock height with levelers 93" wide | 3–5 Story building  CAB WIDTH:  126,000 RSF  LENGTH:  14'–20'  HEIGHT:  1.5/1,000 SF free parking  ELECTRICAL:  100 lbs. per foot  Two loading docks – dock height with levelers 93" wide  GENERATOR: |













FIRST FLOOR

457 Seats of workstations and office space













## John Osten

For more information, contact:

617 531 4107 john.osten@jll.com

Molly Heath 617 316 6489 molly.heath@jll.com

Anslee Krouch 617 316 6479 anslee.krouch@jll.com