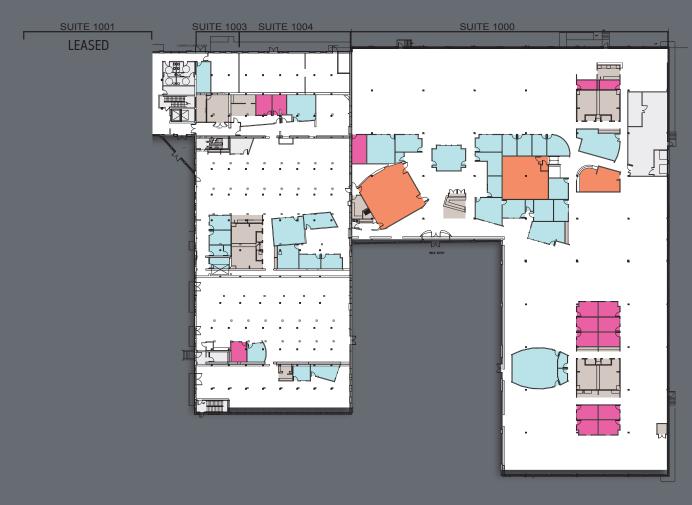

n per 350 SF                            | GENERATOR:                                                                                                                                    | First floor generator:<br>Milton Cat Diesel 300 KW                                                                                                                                                    |
|                                                        | 3–5 Story building  126,000 RSF  14'-20'  1.5/1,000 SF free parking  100 lbs. per foot Two loading docks – dock height with levelers 93" wide | 3–5 Story building  CAB WIDTH:  126,000 RSF  LENGTH:  14'–20'  HEIGHT:  1.5/1,000 SF free parking  ELECTRICAL:  100 lbs. per foot  Two loading docks – dock height with levelers 93" wide  GENERATOR: |













FIRST FLOOR

457 Seats of workstations and office space













## John Osten

For more information, contact:

617 531 4107 john.osten@jll.com

Molly Heath 617 316 6489 molly.heath@jll.com

Anslee Krouch 617 316 6479 anslee.krouch@jll.com