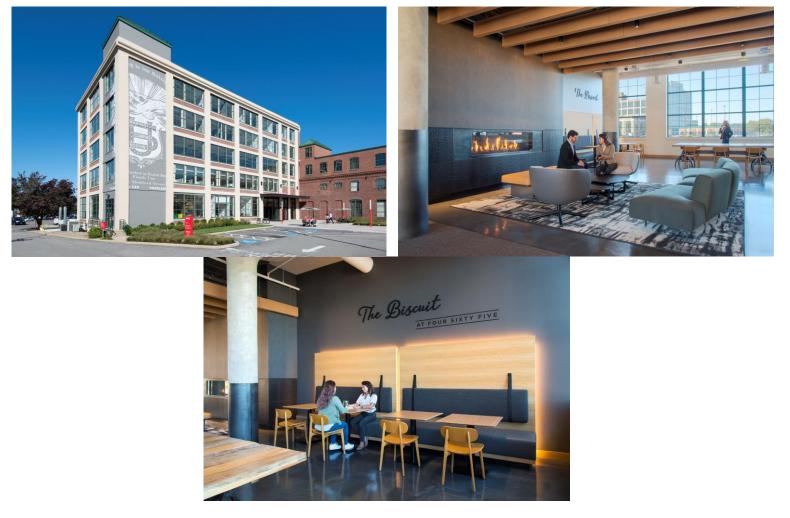

## **AT 465 MEDFORD STREET**

SUITE 2201 | 2<sup>ND</sup> FLOOR | 7,000 SQ FEET

## **ON-SITE AMENITIES**

- On-site parking
- On-site 24-hr property management
- Complimentary shuttle service to and from the MBTA Sullivan Square Station and South/North Station
- · Full service cleaning, trash and recycling
- · Full service cafeteria and catering
- · In-house gym with weight equipment and machines
- Real time commuting information (TransitScreens)
- · Bicycle parking facilities in and outdoors
- · Complimentary in-house bike share program
- · Bright Horizons Child Care Center
- Seasonal roof top gardening (Green City Growers)

- · Tenant engagement events
- · Electric vehicle charging stations (ChargePoint)
- · Waterfront walking trail
- Dockside event space

## LOCAL AMENITIES

- · Adjacent to the Sullivan Square MBTA Station
- Just over ¼ mile to nearest BLUEbikes station
- Easy access to I-93, downtown Boston, Kendall Square and Logan Airport
- Close proximity to the Assembly Square shopping district and Encore Boston Harbor Casino