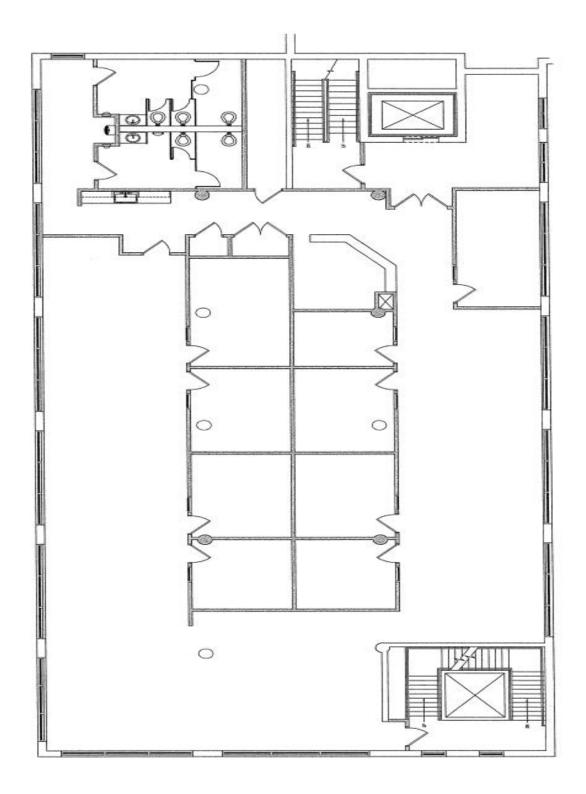

## **AT 465 MEDFORD STREET**

SUITE 2201 | 2<sup>ND</sup> FLOOR | 7,000 SQ FEET

## **AT 465 MEDFORD STREET**

SUITE 2201 | 2<sup>ND</sup> FLOOR | 7,000 SQ FEET

Website: flatleyco.com

Contact: Bill Bush for leasing inquiries 781-848-2000 | BBush@Flatleyco.com