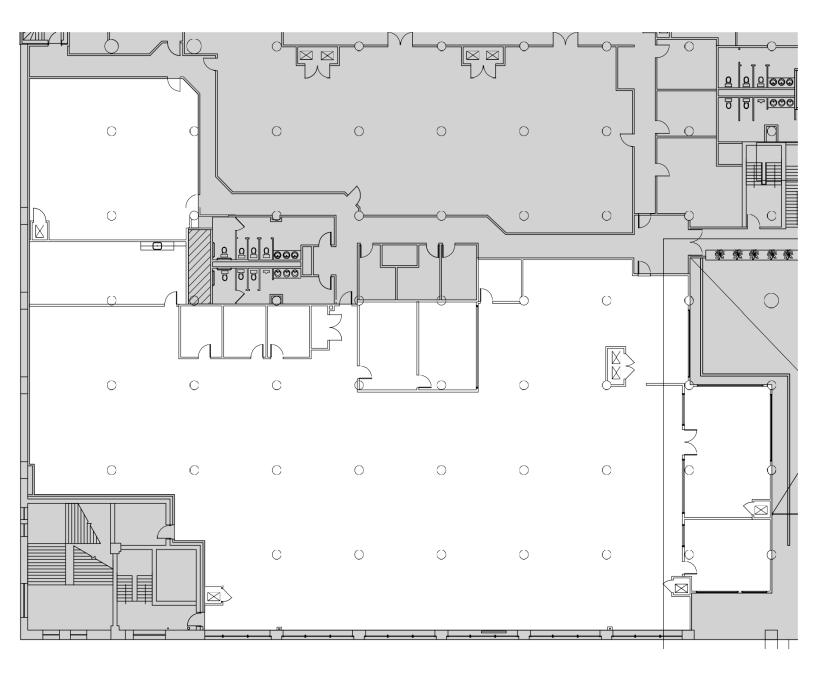

commuting information (TransitScreens)
- · Bicycle parking facilities in and outdoors
- Complimentary in-house bike share program
- Bright Horizons Child Care Center
- Seasonal roof top gardening (Green City Growers)

- · Tenant engagement events
- Electric vehicle charging stations (ChargePoint)
- · Waterfront walking trail
- Dockside event space

## LOCAL AMENITIES

- Adjacent to the Sullivan Square MBTA Station
- Just over ¼ mile to nearest BLUEbikes station
- Easy access to I-93, downtown Boston, Kendall Square

and Logan Airport

 Close proximity to the Assembly Square shopping district and Encore Boston Harbor Casino

Contact: Bill Bush for leasing inquiries 781-848-2000 | BBush@Flatleyco.com OWNED, DEVELOPED & MANAGED BY



SPACE FOR LEASE

SUITE 1104 | MEZZ FLOOR | 20,802 SQ FEET



Website: flatleyco.com

Contact: Bill Bush for leasing inquiries 781-848-2000 | BBush@Flatleyco.com OWNED, DEVELOPED & MANAGED BY