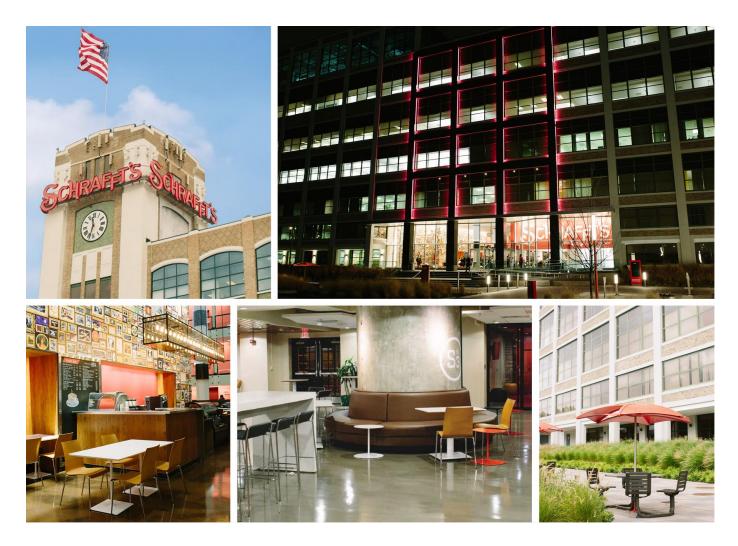

## THE SCHRAFFT

## **ON-SITE AMENITIES**

- On-site parking
- On-site 24-hr property management
- Complimentary shuttle service to and from the MBTA Sullivan Square Station and South/North Station
- · Full service cleaning, trash and recycling
- · Full service cafeteria and catering
- · In-house gym with weight equipment and machines
- Real time commuting information (TransitScreens)
- · Bicycle parking facilities in and outdoors
- Complimentary in-house bike share program
- Bright Horizons Child Care Center
- Seasonal roof top gardening (Green City Growers)

- · Tenant engagement events
- Electric vehicle charging stations (ChargePoint)
- · Waterfront walking trail
- Dockside event space

## LOCAL AMENITIES

- Adjacent to the Sullivan Square MBTA Station
- Just over ¼ mile to nearest BLUEbikes station
- Easy access to I-93, downtown Boston, Kendall Square

and Logan Airport

 Close proximity to the Assembly Square shopping district and Encore Boston Harbor Casino