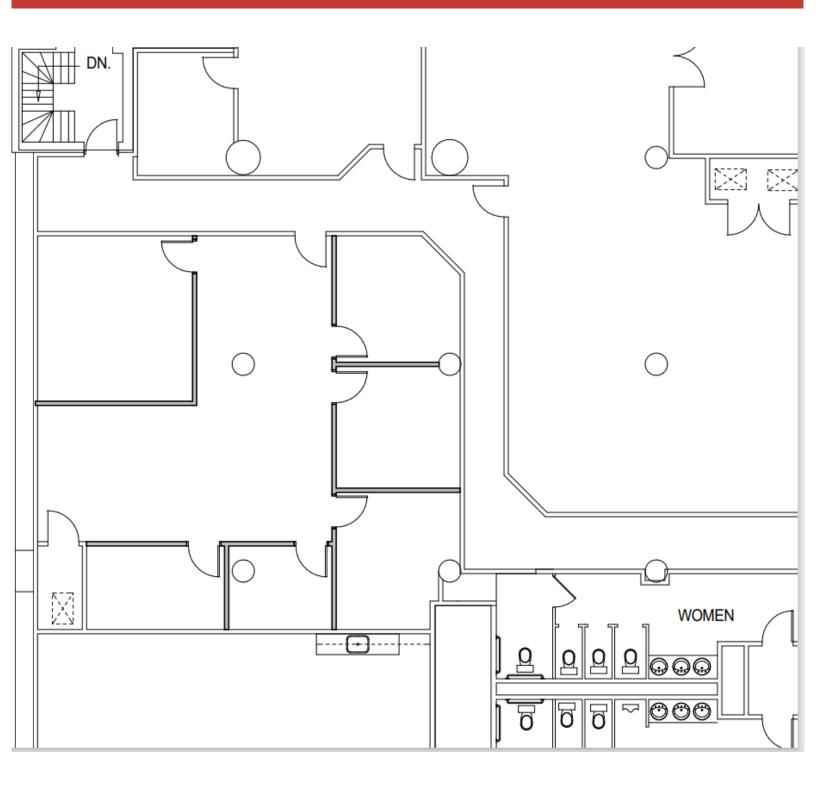

vice cafeteria and catering
- In-house gym with weight equipment and machines
- Real time commuting information (TransitScreens)
- · Bicycle parking facilities in and outdoors
- Complimentary in-house bike share program
- · Bright Horizons Child Care Center
- Seasonal roof top gardening (Green City Growers)

- · Tenant engagement events
- Electric vehicle charging stations (ChargePoint)
- · Waterfront walking trail
- · Dockside event space

## **LOCAL AMENITIES**

- · Adjacent to the Sullivan Square MBTA Station
- Just over ¼ mile to nearest BLUEbikes station
- Easy access to I-93, downtown Boston, Kendall Square and Logan Airport
- Close proximity to the Assembly Square shopping district and Encore Boston Harbor Casino





## **SPACE FOR LEASE**

SUITE 1005 | MEZZ FLOOR | 1,537 SQ FEET