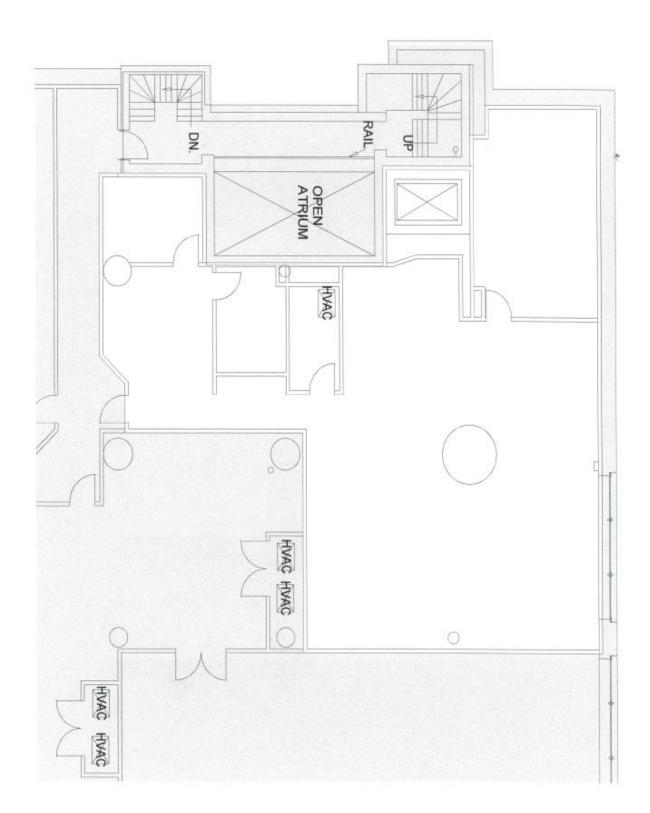

## SPACE FOR LEASE

SUITE 1004 | MEZZ FLOOR | 2,500 SQ FEET

Contact: Bill Bush for leasing inquiries 781-848-2000 | BBush@Flatleyco.com

SPACE FOR LEASE

SUITE 1004 | MEZZ FLOOR | 2,500 SQ FEET

Website: flatleyco.com

Contact: Bill Bush for leasing inquiries 781-848-2000 | BBush@Flatleyco.com