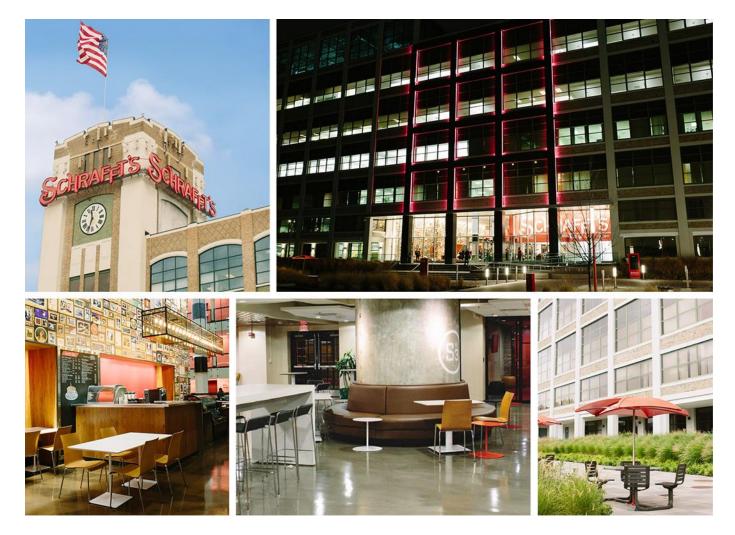

## THE SCHRAFFT CENTER

## **ON-SITE AMENITIES**

- On-site parking
- On-site 24-hr property management
- Complimentary shuttle service to and from the MBTA Sullivan Square Station and South/North Station
- · Full service cleaning, trash and recycling
- · Full service cafeteria and catering
- In-house gym with weight equipment and machines
- Real time commuting information (TransitScreens)
- · Bicycle parking facilities in and outdoors
- Complimentary in-house bike share program
- Bright Horizons Child Care Center
- Seasonal roof top gardening (Green City Growers)

- · Tenant engagement events
- · Electric vehicle charging stations (ChargePoint)
- Waterfront walking trail
- Dockside event space

## LOCAL AMENITIES

- · Adjacent to the Sullivan Square MBTA Station
- Just over ¼ mile to nearest BLUEbikes station
- Easy access to I-93, downtown Boston, Kendall Square and Logan Airport
- Close proximity to the Assembly Square shopping district and Encore Boston Harbor Casino