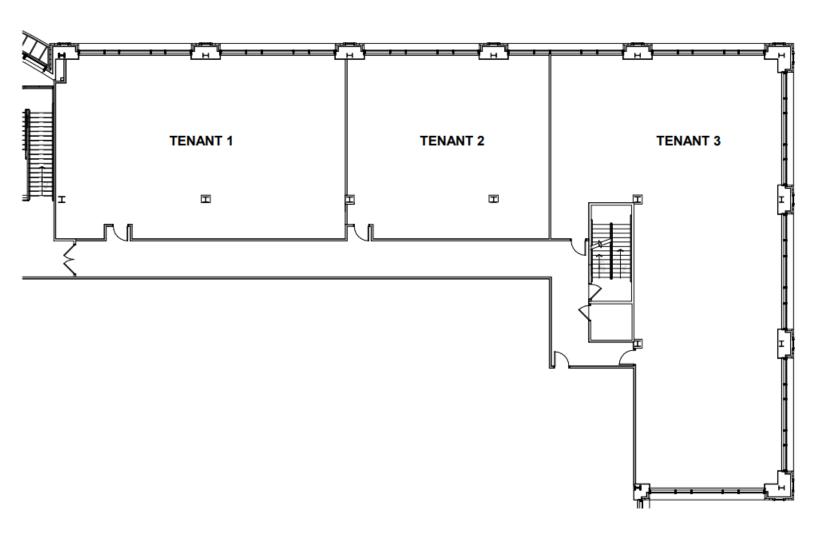

## 30 Braintree Hill Park

SUITES 2204 | 2<sup>ND</sup> FLOOR 3,000 – 10,300 SQ FEET