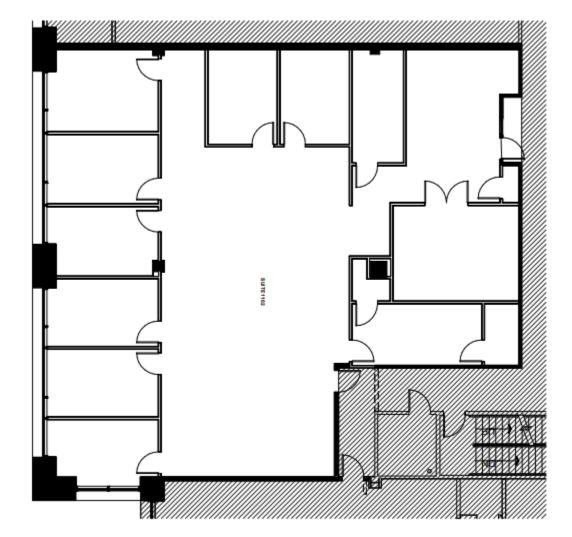

LOOR | 4,440 SQ FEET



## **PARK AMENITIES**

- Developed and managed by The Flatley Company
- Newly renovated cafeterias at buildings 25 and 30
- Covered parking available
- · Complimentary shuttle to Quincy Adams T station
- · Fitness Center
- · Kennedy Physical Therapy
- Bright Horizons Childcare Center
- · Conference/Training rooms
- Walking trail
- FedEx Office Print and Copy Center
- · Extended Stay America hotel
- · Abington Bank
- · Elevated views of the Blue Hills, Boston and Boston Harbor

## **LOCAL AMENITIES**

- · Easy access to I-95, I-93, and Route 3
- Logan Express Shuttle and Amtrak Train Station
- · South Shore Plaza with over 220 stores
- · Full-service Marriott and Residence Inn
- Wide selection of restaurants such as Legal Seafoods and Davio's
- Two golf courses